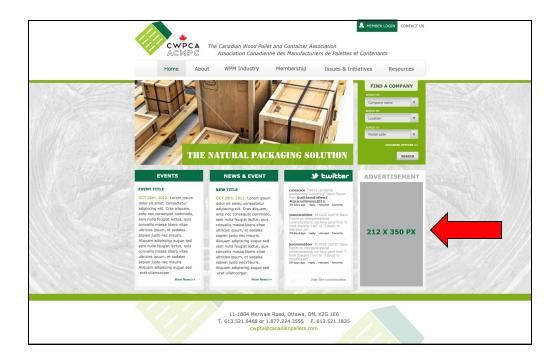

#### Web Ads

Web ads are limited to 212 (w) by 350 (h) pixels

All web ads should be no more than 212 pixels (w) by 350 pixels (h). File size should not exceed 150 KB. Ads in .jpg, .png and .gif formats are acceptable.

**AD SUBMISSION:** All ads should be emailed by the ad file deadline specified above to lori.devlin@canadianpallets.com.